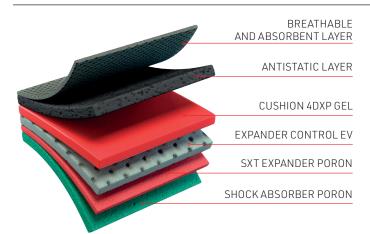

## It absorbs impacts, discharges and restores the energy produced.

A multi-layer of comfort. Support entirely of perforated EVA HD. PORON® in the heel and sole, to absorb impact. A gel cushion excellently absorbs shocks under the heel bone.

FLYFIT over the whole foot to ensure transpiration and duration.

## FORCED AIR FLOW Drier feet thanks to the

favoured flow of air.

## SHOCK ABSORBER

Constant and comfortable cushion system.

### ANTI-STATIC

To dissipate electrostatic charges to the ground.

The action of gel to reabsorb the energy on

Thermoformable polymer with controlled density.