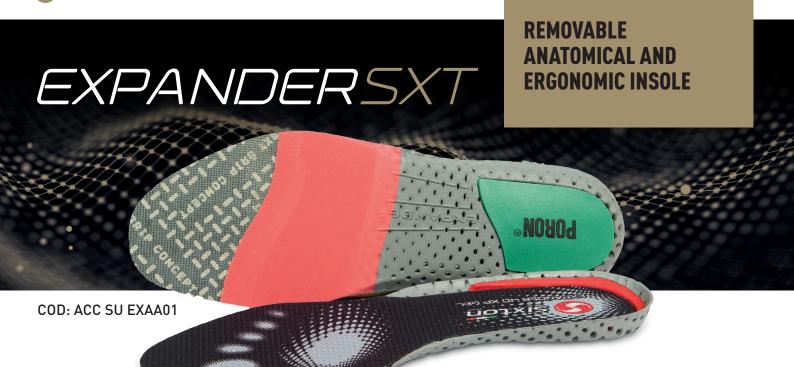

produced



Via A. Einstein, 6 - 35020 Casalserugo (PD) - ITALY info@maspica.it - www.sixton.it

## It absorbs impacts, discharges and restores the energy produced.

A multi-layer of comfort. Support entirely of perforated EVA HD. PORON® in the heel and sole, to absorb impact. A gel cushion excellently absorbs shocks under the heel bone.

FLYFIT over the whole foot to ensure transpiration and duration.

## Insoles details



## FORCED AIR FLOW Drier feet thanks to the

favoured flow of air.



# **ENERGY RESTORE**

The original shape is instantly regained.



## SHOCK ABSORBER

Constant and comfortable cushion system.



### ANTI-STATIC

To dissipate electrostatic charges to the ground.



The action of gel to reabsorb the energy on



Thermoformable polymer with controlled density.