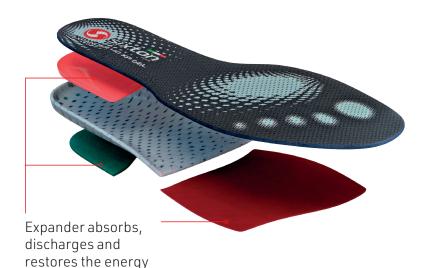

## It absorbs impacts, discharges and restores the energy produced.

A multi-layer of comfort. Support entirely of perforated EVA HD. PORON® in the heel and sole, to absorb impact. A gel cushion excellently absorbs shocks under the heel bone.

# **ENERGY RESTORE**

The original shape is instantly regained.