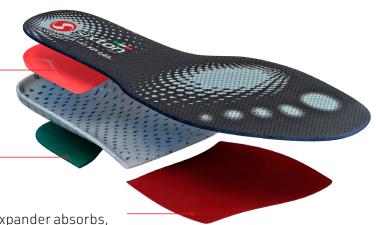

## REMOVABLE ANATOMICAL AND ERGONOMIC INSOLE

COD: ACC SU EXAA01

Expander absorbs, discharges and restores the energy produced

Maspica

Via A. Einstein, 6 - 35020 Casalserugo (PD) - ITALY info@maspica.it - **www.sixton.it** 

## It absorbs impacts, discharges and restores the energy produced.

A multi-layer of comfort. Support entirely of perforated E.V.A. HD. PORON® in the heel and sole, to absorb impact. A gel cushion excellently absorbs shocks under the heel bone.