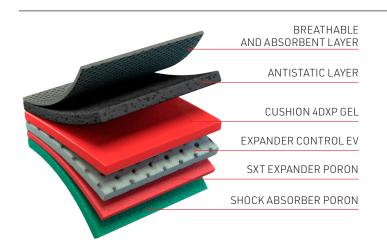

## It absorbs impacts, discharges and restores the energy produced.

A multi-layer of comfort. Support entirely of perforated E.V.A. HD. PORON® in the heel and sole, to absorb impact. A gel cushion excellently absorbs shocks under the heel bone.

## Insoles details

favoured flow of air.

**NOROY** 

**ENERGY RESTORE** The original shape is instantly regained.

SHOCK ABSORBER Constant and comfortable cushion system.

BREATHABLE Breathable.

**PORON** Microcellular polyurethane with high capacity of restoring energy.

charges to the ground.

To dissipate electrostatic

ANTI-STATIC

**E.V.A.** Thermoformable polymer with controlled density.

**4D XP GEL** The action of gel to reabsorb the energy on the heel.