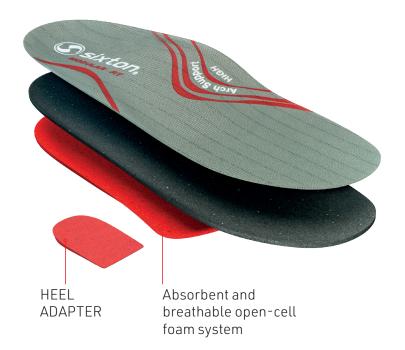

Insole with anatomic foot arch in 3 different heights to efficiently support and absorb impact of different foot shapes in a uniform yet personalised way.

## Insoles details



# FORCED AIR FLOW

Drier feet thanks to the favoured flow of air.



## SHOCK ABSORBER

Constant and comfortable cushion system.



#### **BREATHABLE**

Breathable.



**ENERGY RESTORE** 

The original shape is

## ANTI-STATIC

To dissipate to the ground the electrostatic charges.



#### **ANTI-BACTERIAL**

Bactericide features.



#### RECYCLE

Produced with recycled materials.





Via A. Einstein, 6 - 35020 Casalserugo (PD) - ITALY info@maspica.it - **www.sixton.it**