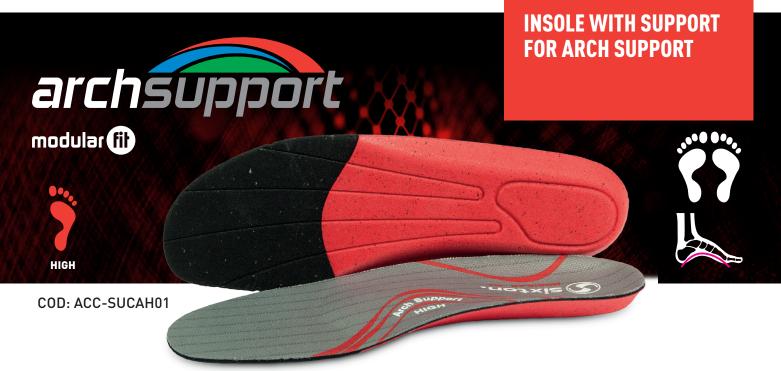

Insole with anatomic foot arch in 3 different heights to efficiently support and absorb impact of different foot shapes in a uniform yet personalised way.