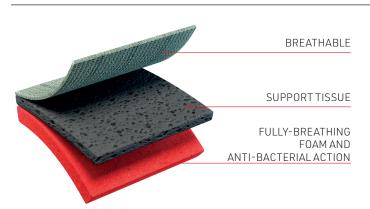

# FORCED AIR FLOW

Drier feet thanks to the favoured flow of air.

## SHOCK ABSORBER

Constant and comfortable cushion system.

#### **BREATHABLE**

Breathable.

**ENERGY RESTORE** 

The original shape is

#### **ANTI-BACTERIAL**

Bactericide features.