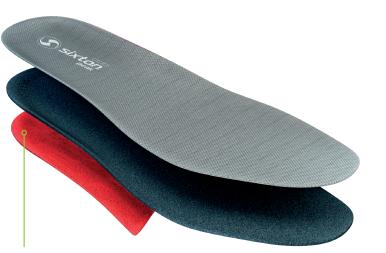

## REMOVABLE **ANATOMICAL AND ERGONOMIC INSOLE**

COD: ACC SUCCL02

Absorbent and transpiring opencell foam system

BREATHABLE ANTISTATIC LAYER FULLY-BREATHING FOAM AND ANTI-BACTERIAL ACTION

Removable anatomic and ergonomic insole. Absorbent and transpiring open-cell foam support. Keeps feet fresh. Specifically-designed thermoforming for exceptional comfort.

## **Insoles** details

FORCED AIR FLOW Drier feet thanks to the favoured flow of air.

ANTI-STATIC To dissipate electrostatic charges to the ground.

SHOCK ABSORBER Constant and comfortable cushion system.